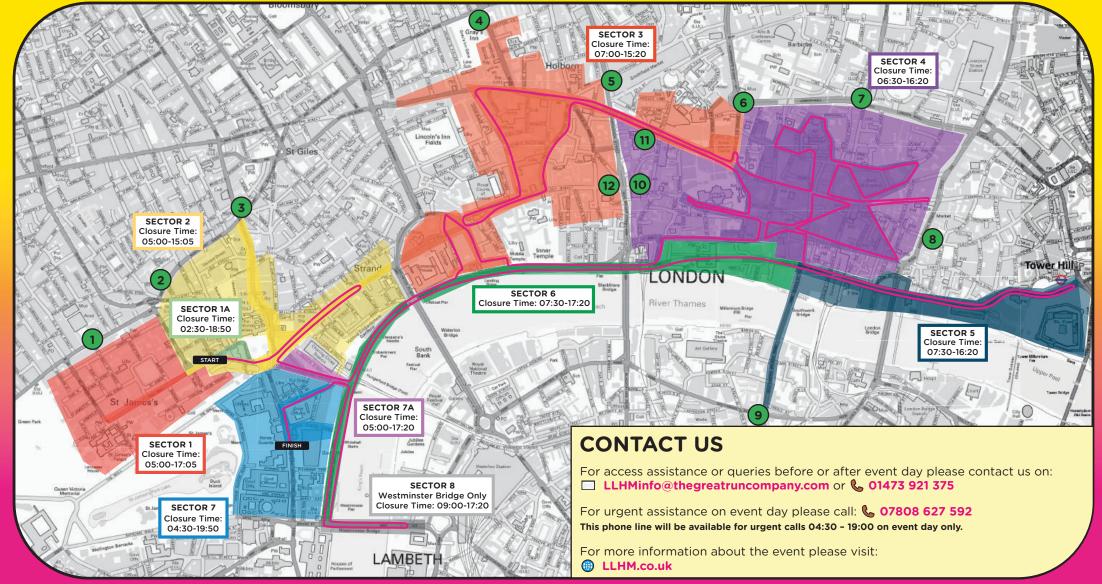

# ROAD CLOSURE MAP 07.04.2024

## **KEY**

RUN ROUTE

 $\bigcirc$ 

LOCAL ACCESS POINTS: access is possible for local traffic through at these points

LIGHTER SHADE OF COLOURED AREAS

DARKER SHADE OF

COLOURED AREAS

DIRECTLY AFFECTED ROADS: will have no access/very limited access during the closure times stated

SIDE ROADS: which are closed but local access can be facilitated through the 'Local Access Points' during the closure times stated Please note that local vehicle access may be possible through 'Local Access Points' for the roads shown outside the pink line.

#### DIRECTLY AFFECTED ROADS AND THEIR CLOSURE TIMES:

| CLOSURE TIME                                             | 02:30-18:50                                       |      |               |
|----------------------------------------------------------|---------------------------------------------------|------|---------------|
| Pall Mall East                                           |                                                   | A    | dam Street    |
| CLOSURE TIME                                             | 05:00-15:05                                       | A    | delphi Terra  |
| Cockspur Street                                          | Strand                                            | В    | uckingham     |
| Duncannon Street                                         | Trafalgar Square                                  | C    | arting Lane   |
| Pall Mall (from Waterloo                                 |                                                   | С    | haring Cros   |
| Place to Haymarket)                                      |                                                   | C    | ockspur Co    |
| CLOSURE TIME                                             | 05:00-17:05                                       | D    | urham Hou     |
| Pall Mall (from St. James's<br>Street to Waterloo Place) |                                                   | E:   | xeter Stree   |
| CLOSURE TIME                                             | 05:00-17:20                                       | G    | eorge Cour    |
| Northumberland Avenue                                    |                                                   | н    | aymarket      |
| CLOSURE TIME                                             | 04:30-19:50                                       | Jo   | ohn Adam S    |
| Parliament Street                                        | Whitehall Place                                   | L    | ower Rober    |
| Whitehall                                                |                                                   | 0    | range Stree   |
| CLOSURE TIME                                             | 07:00-15:20                                       | R    | egent Stree   |
| Aldwych (Eastern section                                 | King Edward Street                                |      |               |
| between Kingsway and<br>Arundel Street)                  |                                                   | C    | arlton Gard   |
| Angel Street                                             | Melbourne Place                                   | C    | arlton Hous   |
| Arundel Street                                           | New Fetter / Fetter Lane                          | C    | harles II Str |
| Chancery Lane                                            | Newgate Street                                    |      |               |
| Fleet Street                                             | St Martin's-le-Grand                              | C    | raven Stree   |
| High Holborn                                             | Surrey Street                                     | E    | mbankmen      |
| Holborn                                                  | Temple Place                                      |      |               |
| Holborn Viaduct                                          |                                                   | C    | raig's Court  |
| CLOSURE TIME                                             | 06:30-16:20                                       | D    | erby Gate     |
| Aldermanbury                                             | New Change                                        | D    | owning Str    |
| Bank Junction                                            | Old Broad Street                                  | G    | reat Scotla   |
| Basinghall Street                                        | Old Jewry                                         | н    | orse Guard    |
| Cannon Street                                            | Poultry                                           | н    | orse Guard    |
| Cheapside                                                | Princes Street                                    |      |               |
| Corn Hill                                                | Puddle Dock                                       | В    | ream's Buil   |
| Friday Street                                            | Queen Street                                      | C    | liffords Inn  |
| Gresham Street                                           | Queen Victoria Street                             | C    | ursitor Stre  |
| King Street                                              | St Paul's Churchyard                              | E:   | ssex Street   |
| King William Street                                      | Threadneedle Street                               | - Fe | etter Lane    |
| Lombard Street                                           | Throgmorton Street                                | F    | urnival Stre  |
| Lothbury                                                 | Wood Street (from Love                            |      | ttle Essex S  |
| Lothbury                                                 | Lane to Gresham Street)                           | М    | ilford Lane   |
| Love Lane                                                |                                                   |      |               |
| CLOSURE TIME                                             | 07:30-17:20                                       |      | bchurch La    |
| Blackfriars Underpass                                    | Victoria Embankment                               |      | Idermanbu     |
| Upper Thames Street                                      |                                                   |      | artholomev    |
| CLOSURE TIME                                             | 07:30-16:20                                       |      | read Street   |
| Byward Street                                            | Upper Thames Street<br>(east of Southwark Bridge) |      | ucklersbury   |
| Lower Thames Street                                      | Tower Hill                                        |      | ush Lane      |
| Lower Thames Street<br>CLOSURE TIME                      |                                                   |      | loak Lane     |
| Westminster Bridge                                       | 05.00-17.20                                       |      | ollege Hill   |
| westminster Bridge                                       |                                                   |      | istaff Lane   |

## 'SIDE ROADS' WHERE ACCESS/EGRESS WILL BE

#### **DIRECTLY AFFECTED:** \*note this list is not exhaustive

| CLOSURE TIME                                                                                                                                                                                                                                                                                                  | 05:00-15:05                                                                                                                                                                                                                                                                                                   |
|---------------------------------------------------------------------------------------------------------------------------------------------------------------------------------------------------------------------------------------------------------------------------------------------------------------|---------------------------------------------------------------------------------------------------------------------------------------------------------------------------------------------------------------------------------------------------------------------------------------------------------------|
| Adam Street                                                                                                                                                                                                                                                                                                   | Robert Street                                                                                                                                                                                                                                                                                                 |
| Adelphi Terrace                                                                                                                                                                                                                                                                                               | Savoy Hill                                                                                                                                                                                                                                                                                                    |
| Buckingham Street                                                                                                                                                                                                                                                                                             | Savoy Place                                                                                                                                                                                                                                                                                                   |
| Carting Lane                                                                                                                                                                                                                                                                                                  | Savoy Street                                                                                                                                                                                                                                                                                                  |
| Charing Cross Road                                                                                                                                                                                                                                                                                            | Savoy Way                                                                                                                                                                                                                                                                                                     |
| Cockspur Court                                                                                                                                                                                                                                                                                                | Spring Gardens                                                                                                                                                                                                                                                                                                |
| Durham House Street                                                                                                                                                                                                                                                                                           | Suffolk Street                                                                                                                                                                                                                                                                                                |
| Exeter Street                                                                                                                                                                                                                                                                                                 | Villiers Street                                                                                                                                                                                                                                                                                               |
| George Court                                                                                                                                                                                                                                                                                                  | Warwick House Street                                                                                                                                                                                                                                                                                          |
| Haymarket                                                                                                                                                                                                                                                                                                     | Waterloo Place North                                                                                                                                                                                                                                                                                          |
| John Adam Street                                                                                                                                                                                                                                                                                              | Whitcomb Street                                                                                                                                                                                                                                                                                               |
| Lower Robert Street                                                                                                                                                                                                                                                                                           | York Buildings                                                                                                                                                                                                                                                                                                |
| Orange Street                                                                                                                                                                                                                                                                                                 | York Place                                                                                                                                                                                                                                                                                                    |
| Regent Street St James                                                                                                                                                                                                                                                                                        |                                                                                                                                                                                                                                                                                                               |
| CLOSURE TIME                                                                                                                                                                                                                                                                                                  | 05:00-17:05                                                                                                                                                                                                                                                                                                   |
| Carlton Gardens                                                                                                                                                                                                                                                                                               | Marlborough Road                                                                                                                                                                                                                                                                                              |
| Carlton House Terrace                                                                                                                                                                                                                                                                                         | St. James's Street                                                                                                                                                                                                                                                                                            |
| Charles II Street                                                                                                                                                                                                                                                                                             | Waterloo Place South                                                                                                                                                                                                                                                                                          |
| CLOSURE TIME                                                                                                                                                                                                                                                                                                  | 05:00-17:20                                                                                                                                                                                                                                                                                                   |
| Craven Street                                                                                                                                                                                                                                                                                                 | Northumberland Street                                                                                                                                                                                                                                                                                         |
| Embankment Place                                                                                                                                                                                                                                                                                              |                                                                                                                                                                                                                                                                                                               |
| CLOSURE TIME                                                                                                                                                                                                                                                                                                  | 04:30-19:50                                                                                                                                                                                                                                                                                                   |
|                                                                                                                                                                                                                                                                                                               |                                                                                                                                                                                                                                                                                                               |
| Craig's Court                                                                                                                                                                                                                                                                                                 | King Charles Street                                                                                                                                                                                                                                                                                           |
| Craig's Court<br>Derby Gate                                                                                                                                                                                                                                                                                   | King Charles Street<br>Richmond Terrace                                                                                                                                                                                                                                                                       |
|                                                                                                                                                                                                                                                                                                               | -                                                                                                                                                                                                                                                                                                             |
| Derby Gate                                                                                                                                                                                                                                                                                                    | Richmond Terrace                                                                                                                                                                                                                                                                                              |
| Derby Gate<br>Downing Street                                                                                                                                                                                                                                                                                  | Richmond Terrace<br>Scotland Place                                                                                                                                                                                                                                                                            |
| Derby Gate<br>Downing Street<br>Great Scotland Yard<br>Horse Guards Avenue<br>Horse Guards Road                                                                                                                                                                                                               | Richmond Terrace<br>Scotland Place<br>The Mall<br>Whitehall Court                                                                                                                                                                                                                                             |
| Derby Gate<br>Downing Street<br>Great Scotland Yard<br>Horse Guards Avenue                                                                                                                                                                                                                                    | Richmond Terrace<br>Scotland Place<br>The Mall<br>Whitehall Court                                                                                                                                                                                                                                             |
| Derby Gate<br>Downing Street<br>Great Scotland Yard<br>Horse Guards Avenue<br>Horse Guards Road                                                                                                                                                                                                               | Richmond Terrace<br>Scotland Place<br>The Mall<br>Whitehall Court                                                                                                                                                                                                                                             |
| Derby Gate<br>Downing Street<br>Great Scotland Yard<br>Horse Guards Avenue<br>Horse Guards Road<br>CLOSURE TIME                                                                                                                                                                                               | Richmond Terrace<br>Scotland Place<br>The Mall<br>Whitehall Court<br>07:00-15:20<br>Norwich Street<br>Rolls Buildings                                                                                                                                                                                         |
| Derby Gate<br>Downing Street<br>Great Scotland Yard<br>Horse Guards Avenue<br>Horse Guards Road<br>CLOSURE TIME<br>Bream's Buildings                                                                                                                                                                          | Richmond Terrace<br>Scotland Place<br>The Mall<br>Whitehall Court<br>07:00-15:20<br>Norwich Street                                                                                                                                                                                                            |
| Derby Gate Downing Street Great Scotland Yard Horse Guards Avenue Horse Guards Road CLOSURE TIME Bream's Buildings Cliffords Inn                                                                                                                                                                              | Richmond Terrace<br>Scotland Place<br>The Mall<br>Whitehall Court<br>07:00-15:20<br>Norwich Street<br>Rolls Buildings                                                                                                                                                                                         |
| Derby Gate<br>Downing Street<br>Great Scotland Yard<br>Horse Guards Avenue<br>Horse Guards Road<br>CLOSURE TIME<br>Bream's Buildings<br>Cliffords Inn<br>Cursitor Street                                                                                                                                      | Richmond Terrace<br>Scotland Place<br>The Mall<br>Whitehall Court<br>07:00-15:20<br>Norwich Street<br>Rolls Buildings<br>Southampton Buildings                                                                                                                                                                |
| Derby Gate Downing Street Great Scotland Yard Horse Guards Avenue Horse Guards Road CLOSURE TIME Bream's Buildings Cliffords Inn Cursitor Street Essex Street                                                                                                                                                 | Richmond Terrace<br>Scotland Place<br>The Mall<br>Whitehall Court<br>07:00-15:20<br>Norwich Street<br>Rolls Buildings<br>Southampton Buildings<br>Strand Lane                                                                                                                                                 |
| Derby Gate Downing Street Great Scotland Yard Horse Guards Avenue Horse Guards Road CLOSURE TIME Bream's Buildings Cliffords Inn Cursitor Street Essex Street Fetter Lane                                                                                                                                     | Richmond Terrace<br>Scotland Place<br>The Mall<br>Whitehall Court<br>07:00-15:20<br>Norwich Street<br>Rolls Buildings<br>Southampton Buildings<br>Strand Lane<br>Tooks Court                                                                                                                                  |
| Derby Gate Downing Street Great Scotland Yard Horse Guards Avenue Horse Guards Road CLOSURE TIME Bream's Buildings Cliffords Inn Cursitor Street Essex Street Fetter Lane Furnival Street                                                                                                                     | Richmond Terrace<br>Scotland Place<br>The Mall<br>Whitehall Court<br>07:00-15:20<br>Norwich Street<br>Rolls Buildings<br>Southampton Buildings<br>Strand Lane<br>Tooks Court<br>Tweezers Alley                                                                                                                |
| Derby Gate Downing Street Great Scotland Yard Horse Guards Avenue Horse Guards Road CLOSURE TIME Bream's Buildings Cliffords Inn Cursitor Street Essex Street Fetter Lane Furnival Street Little Essex Street Milford Lane CLOSURE TIME                                                                       | Richmond Terrace<br>Scotland Place<br>The Mall<br>Whitehall Court<br>07:00-15:20<br>Norwich Street<br>Rolls Buildings<br>Southampton Buildings<br>Strand Lane<br>Tooks Court<br>Tweezers Alley<br>Water Street                                                                                                |
| Derby Gate Downing Street Great Scotland Yard Horse Guards Avenue Horse Guards Road CLOSURE TIME Bream's Buildings Cliffords Inn Cursitor Street Essex Street Fetter Lane Furnival Street Little Essex Street Milford Lane                                                                                    | Richmond Terrace<br>Scotland Place<br>The Mall<br>Whitehall Court<br>07:00-15:20<br>Norwich Street<br>Rolls Buildings<br>Southampton Buildings<br>Strand Lane<br>Tooks Court<br>Tweezers Alley<br>Water Street<br>06:30-16:20<br>Laurence Poutney Lane                                                        |
| Derby Gate Downing Street Great Scotland Yard Horse Guards Avenue Horse Guards Road CLOSURE TIME Bream's Buildings Cliffords Inn Cursitor Street Essex Street Fetter Lane Furnival Street Little Essex Street Milford Lane Abchurch Lane Aldermanbury                                                         | Richmond Terrace<br>Scotland Place<br>The Mall<br>Whitehall Court<br>07:00-15:20<br>Norwich Street<br>Rolls Buildings<br>Southampton Buildings<br>Strand Lane<br>Tooks Court<br>Tweezers Alley<br>Water Street<br>06:30-16:20<br>Laurence Poutney Lane<br>Lawrence Lane                                       |
| Derby Gate Downing Street Great Scotland Yard Horse Guards Avenue Horse Guards Road CLOSURE TIME Bream's Buildings Cliffords Inn Cursitor Street Essex Street Fetter Lane Furnival Street Little Essex Street Milford Lane Abchurch Lane Aldermanbury Bartholomew Lane                                        | Richmond Terrace<br>Scotland Place<br>The Mall<br>Whitehall Court<br>07:00-15:20<br>Norwich Street<br>Rolls Buildings<br>Southampton Buildings<br>Strand Lane<br>Tooks Court<br>Tweezers Alley<br>Water Street<br>06:30-16:20<br>Laurence Poutney Lane<br>Lawrence Lane<br>Little Trinity Lane                |
| Derby Gate Downing Street Great Scotland Yard Horse Guards Avenue Horse Guards Road CLOSURE TIME Bream's Buildings Cliffords Inn Cursitor Street Essex Street Fetter Lane Furnival Street Little Essex Street Milford Lane CLOSURE TIME Abchurch Lane Aldermanbury Bartholomew Lane Bread Street              | Richmond Terrace<br>Scotland Place<br>The Mall<br>Whitehall Court<br>07:00-15:20<br>Norwich Street<br>Rolls Buildings<br>Southampton Buildings<br>Strand Lane<br>Tooks Court<br>Tweezers Alley<br>Water Street<br>06:30-16:20<br>Laurence Poutney Lane<br>Lawrence Lane                                       |
| Derby Gate Downing Street Great Scotland Yard Horse Guards Avenue Horse Guards Road CLOSURE TIME Bream's Buildings Cliffords Inn Cursitor Street Essex Street Fetter Lane Furnival Street Little Essex Street Milford Lane CLOSURE TIME Abchurch Lane Aldermanbury Bartholomew Lane Bread Street Bucklersbury | Richmond Terrace<br>Scotland Place<br>The Mall<br>Whitehall Court<br>07:00-15:20<br>Norwich Street<br>Rolls Buildings<br>Southampton Buildings<br>Strand Lane<br>Tooks Court<br>Tweezers Alley<br>Water Street<br>06:30-16:20<br>Laurence Poutney Lane<br>Lawrence Lane<br>Little Trinity Lane                |
| Derby Gate Downing Street Great Scotland Yard Horse Guards Avenue Horse Guards Road CLOSURE TIME Bream's Buildings Cliffords Inn Cursitor Street Essex Street Fetter Lane Furnival Street Little Essex Street Milford Lane CLOSURE TIME Abchurch Lane Aldermanbury Bartholomew Lane Bread Street              | Richmond Terrace<br>Scotland Place<br>The Mall<br>Whitehall Court<br>07:00-15:20<br>Norwich Street<br>Rolls Buildings<br>Southampton Buildings<br>Strand Lane<br>Tooks Court<br>Tweezers Alley<br>Water Street<br>06:30-16:20<br>Laurence Poutney Lane<br>Lawrence Lane<br>Little Trinity Lane<br>Martin Lane |

Pancras Lane

Russia Row

| Dowgate Hill                    | Salters Hall Court                                                                 |  |  |  |
|---------------------------------|------------------------------------------------------------------------------------|--|--|--|
| Foster Lane                     | ster Lane Sherborne Lane                                                           |  |  |  |
| Frederick's Place               | Skinners Lane                                                                      |  |  |  |
| Garlick Hill                    | St Swithins Lane                                                                   |  |  |  |
| Gophir Lane                     | Suffolk Lane                                                                       |  |  |  |
| Great St. Thomas Apostle        | Threadneedle Walk                                                                  |  |  |  |
| Great Trinity Lane Trump Street |                                                                                    |  |  |  |
| Gutter Lane                     | itter Lane Watling Street                                                          |  |  |  |
| Ironmonger Lane                 | Well Court                                                                         |  |  |  |
| Laurence Poutney Hill           | Wood Street<br>(from Love Lane and<br>London Wall)                                 |  |  |  |
| CLOSURE TIME                    | 07:30-17:20                                                                        |  |  |  |
| Broken Wharf                    | Kennett Wharf Lane                                                                 |  |  |  |
| Castle Baynard Street           | Middle Temple Lane                                                                 |  |  |  |
| Gardners Lane                   | Stew Lane                                                                          |  |  |  |
| High Timber Street              | Trig Lane                                                                          |  |  |  |
| Lambeth Hill                    | White Lion Hill                                                                    |  |  |  |
| CLOSURE TIME 07:30-16:20        |                                                                                    |  |  |  |
| Allhallows Lane                 | Great Tower Street<br>(from Mark Lane to<br>Byward Street)                         |  |  |  |
| Angel Lane                      | Petty Wales                                                                        |  |  |  |
| Arthur Street                   | Queen Street Place                                                                 |  |  |  |
| Bell Wharf Lane                 | Southwark Bridge                                                                   |  |  |  |
| Cousin Lane                     | Swan Lane                                                                          |  |  |  |
| Fish Street Hill                | Water Lane                                                                         |  |  |  |
| CLOSURE TIME 09:00-17:20        |                                                                                    |  |  |  |
| Bridge Street                   | Westminster Bridge Road<br>(between Lambeth Palace Road<br>and Westminster Bridge) |  |  |  |

### LOCAL ACCESS POINTS

|  | 1  | Duke Street St James's/Piccadilly (A4)            |
|--|----|---------------------------------------------------|
|  | 2  | Great Windmill Street/Shaftesbury Avenue          |
|  | 3  | Charing Cross Road/Shaftesbury Avenue             |
|  | 4  | Gray's Inn Road/Theobold's Road                   |
|  | 5  | Shoe Lane/Charterhouse Street                     |
|  | 6  | London Wall/St Martin's le Grand/Gresham Street   |
|  | 7  | Moorgate/London Wall                              |
|  | 8  | Gracechurch Street/Lombard Street                 |
|  | 9  | Southwark Street/Southwark Bridge Road            |
|  | 10 | Ludgate Hill/New Bridge Street/Farringdon Street  |
|  | 11 | For access to Giltspur Street area (via point 10) |
|  | 12 | Fleet Street/New Bridge Street/Farringdon Street  |
|  |    |                                                   |